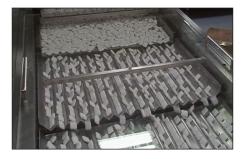

## Auto AccuCounter Automatic Tablet Counter / Filler

The Accutek Automatic AccuCounter is suitable for the electronic counting and filling of hard gelatin capsules, softgels, tablets, round pills, hard candies and a wide range of other solid products. Utilizing a three step, 16 channel, vibratory plates the Auto AccuCounter can output up to 3000\* pieces per minute with less then 1% error rate. The range of container fills can be adjusted from as little as 20 piece per container up to 999. Each machine is designed for continuous operation by automatically advancing containers without shutting down the vibrator, at a maximum speed up to 60 CPM.

Auto AccuCounter machines feature computer controlled dynamic scan counting for each channel feeder. This allows operators to see the individual output of each channel to ensure accurate piece counts and diagnose any troublesome backups. AccuCounter systems also feature self checking sensors that in the event of an operating error identify and help diagnose the problem for minimal downtime. <complex-block>