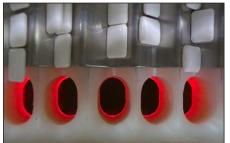

Auto AccuCounter machines feature computer controlled dynamic scan counting for each channel feeder. This allows operators to see the individual output of each channel to ensure accurate piece counts and diagnose any troublesome backups. AccuCounter systems also feature self checking sensors that in the event of an operating error identify and help diagnose the problem for minimal downtime. <complex-block>