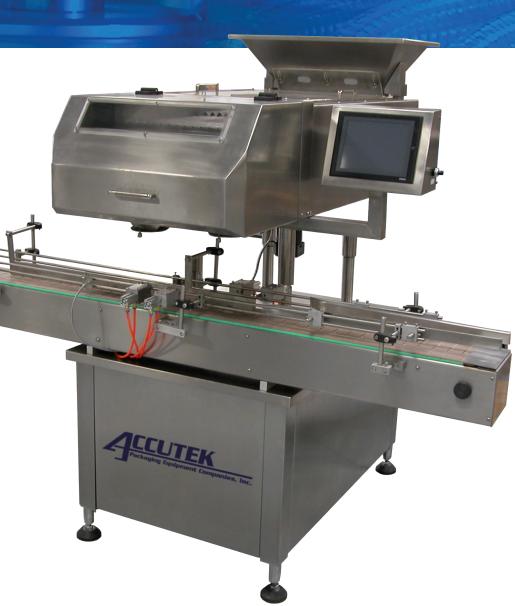

# Auto AccuCounter

Automatic Tablet Counter / Filler

## Auto AccuCounter Automatic Tablet Counter / Filler

The Accutek Automatic AccuCounter is suitable for the electronic counting and filling of hard gelatin capsules, softgels, tablets, round pills, hard candies and a wide range of other solid products. Utilizing a three step, 16 channel, vibratory plates the Auto AccuCounter can output up to 3000\* pieces per minute with less then 1% error rate. The range of container fills can be adjusted from as little as 20 piece per container up to 999. Each machine is designed for continuous operation by automatically advancing containers without shutting down the vibrator, at a maximum speed up to 60 CPM.

Weight: Approx: 1,212 lbs. (500 kg)

Count/Fill Speed: Up to 3000 ps/min\*

Electrical: 220VAC, 10AMP

Air Requirements: 1-3 CFM @ 85PSI

\*Counting/Fill speed is dependant on machine model, options, product characteristics and container size.