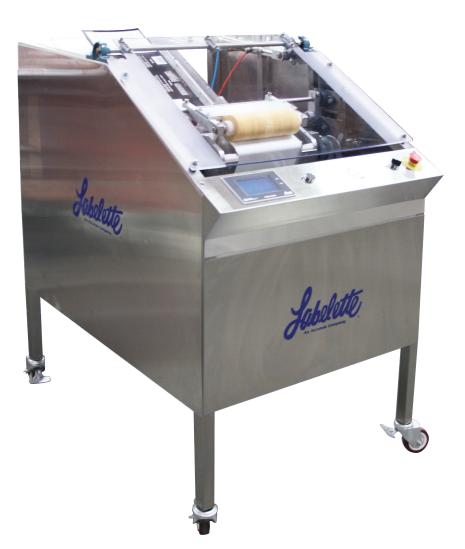

## Labelette FS Labeler

Semi-Automatic F-Style Container Labeler

# Labelette F5 Labeler

Semi-Automatic F-Style Container Labeler

**Labelette's FS** glue labeling machines are designed to eliminate the problems associated with labeling canisters and rectangular products. The **FS Labeler** is a stand alone labeler that separates a single sheet cut paper label from a 1 inch think stack, applies a controllable adhesive pattern, and adheres the label to the container. The **FS Labeler** applies a tight label with a skip glue pattern using hot melt adhesive. Custom can holders are required for each can size. This machine handles both metal and plastic F-Style containers.

### Key Features:

- Machine is ready to use in only 10 minutes
- Custom can holders for precision can holding
- Sanitary stainless steel frame
- Touch screen PLC control system
- Digital thermostate for longer adhesive life in the glue pan
- Direct heat roller design lowers glue fumes, reduces waste and is easier to clean
- Synchronized registration for container panel registration
- Environmentaly friendly design requires less than half the power of previous Labelette and competitor models
- Overhead pressure arm for tight label wrap
- Label feed uses rotary clutches
- 360 Degree rotary glue seals keep excess glue in the pan