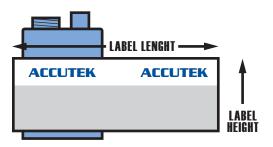

\_\_\_\_\_

Label Size: Length: 7.5" - 24" Height: 1.75" - 11.75"

Electrical: 120VAC - 15 AMPS (optional 220VAC)

\_\_\_\_\_

\_\_\_\_\_

\_\_\_\_\_

Air Requirements: 90 PSI @ 3CFM