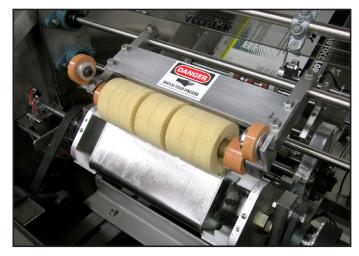

### Key Features:

- Machine is ready to use in only 10 minutes
- Custom can holders for precision can holding
- Sanitary stainless steel frame
- Touch screen PLC control system
- Digital thermostate for longer adhesive life in the glue pan
- Direct heat roller design lowers glue fumes, reduces waste and is easier to clean
- Synchronized registration for container panel registration
- Environmentaly friendly design requires less than half the power of previous Labelette and competitor models
- Overhead pressure arm for tight label wrap
- Label feed uses rotary clutches
- 360 Degree rotary glue seals keep excess glue in the pan

# Labelette F5 Labeler

Semi-Automatic F-Style Container Labeler

**Labelette's FS** glue labeling machines are designed to eliminate the problems associated with labeling canisters and rectangular products. The **FS Labeler** is a stand alone labeler that separates a single sheet cut paper label from a 1 inch think stack, applies a controllable adhesive pattern, and adheres the label to the container. The **FS Labeler** applies a tight label with a skip glue pattern using hot melt adhesive. Custom can holders are required for each can size. This machine handles both metal and plastic F-Style containers.