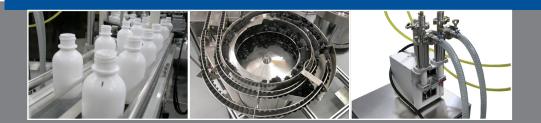

The FPC-2 is offered in both a volumetric positive displacement and a volumetric piston filling configurations. The place and press assembly can accurately feed, place, and press nearly any size tip/ plug before the capping process. The FPC-2 capping unit can accommodate threaded caps of a variety of materials, diameters, and heights. Sorting options include a centrifugal bowl or a vibratory system for caps smaller than 14mm.