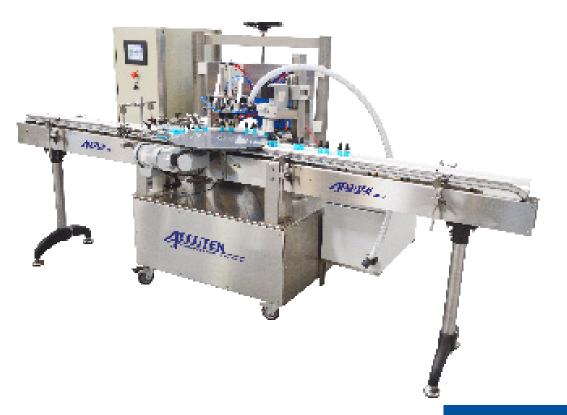

## MonoBlock

Fill, Place, Cap Systems

The Accutek FPC-2 Monoblock Systems are robust continuous rotary monoblock systems designed to simplify your bottling line by combining the bottle filler, tip/plug placer, and capper in to a single space saving machine. This monoblock system is great for products in the pharmaceutical, food, cosmetic, or chemical industries.

Each FPC-2 MB system is specifically constructed to the individual product specifications, space constraints, and production environment to maximize product output. It is an easy to use system with a simple and intuitive touch screen display.

## Key Features:

- Sanitary Stainless Steel frame configured to project specifications
- Tooling for one bottle, tip/plug, and cap
- Dual 316 Stainless Steel Head Filling with two nozzle ports
- Dual Head Place and Plug Station with a vacuum track and sorter bowl for transition of tips/ plugs for placement on bottle.
- AccuTouch PLC Touch screen with HMI interface for easy setup and monitoring
- Fill Station Cart for quick disconnect and easy cleaning