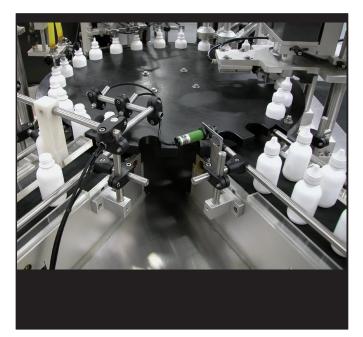

## Key Features:

- Sanitary Stainless Steel frame configured to project specifications
- Tooling for one bottle, tip/plug, and cap
- Dual 316 Stainless Steel Head Filling with two nozzle ports
- Dual Head Place and Plug Station with a vacuum track and sorter bowl for transition of tips/ plugs for placement on bottle.
- AccuTouch PLC Touch screen with HMI interface for easy setup and monitoring
- Fill Station Cart for quick disconnect and easy cleaning

The FPC-2 is offered in both a volumetric positive displacement and a volumetric piston filling configurations. The place and press assembly can accurately feed, place, and press nearly any size tip/ plug before the capping process. The FPC-2 capping unit can accommodate threaded caps of a variety of materials, diameters, and heights. Sorting options include a centrifugal bowl or a vibratory system for caps smaller than 14mm.