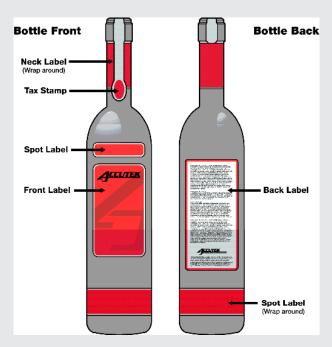

## **RL SERIES LABEL PLACEMENT OPTIONS**

A single RL Series Rotary Labeler can have multiple label heads equipped allowing them to place several different labels onto one container all within a single system. Label placement can be on the front, back, neck, or any arrangement of locations. Wrap around labels can also be applied in combination with spot labels. The Biner Ellison RL Series Labelers are also capable of applying a Tax Stamp onto containers.