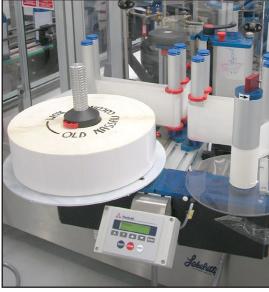

RL Series machines feature simple operator setup, precision product handling and precise label placement. Each rotary machines also include a redundant labeling systems for non-stop operation by automatically switching to a second corresponding label dispenser. This allows an operator to reload a new label roll on the original label head on the fly. With the Redundant Labeling system zero production time is lost saving you valuable time and money.