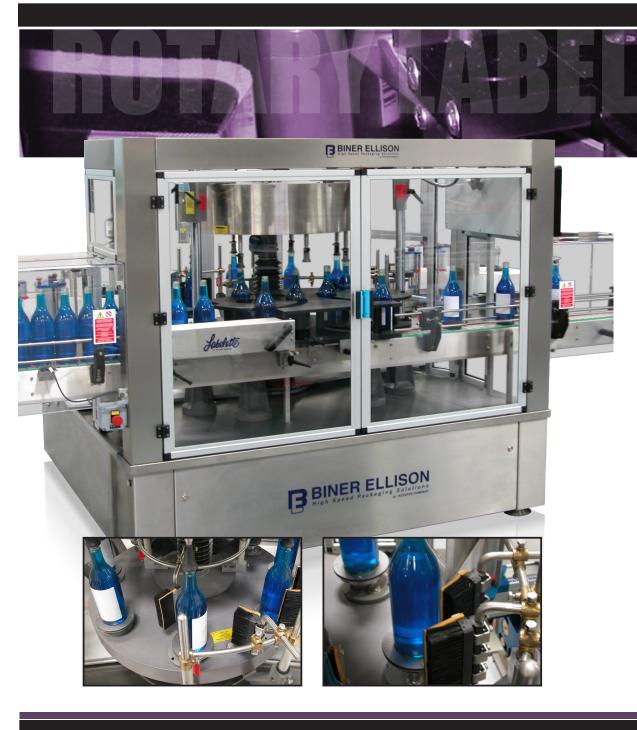

## **RL Series**

**Rotary Labeling Systems** 

L Rotary Labeling Systems from Biner Ellison are designed specifically for high volume production output of pressure sensitive or paper labels. These systems can apply wrap-around, wipe-on, or front and back labels to a wide range of containers at high speeds.

RL Series machines feature simple operator setup, precision product handling and precise label placement. Each rotary machines also include a redundant labeling systems for non-stop operation by automatically switching to a second corresponding label dispenser. This allows an operator to reload a new label roll on the original label head on the fly. With the Redundant Labeling system zero production time is lost saving you valuable time and money.