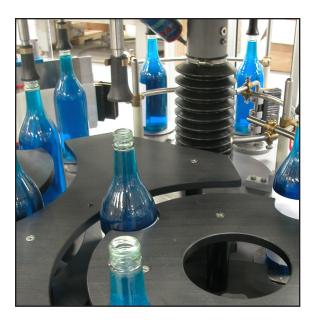

## **RL Series**

**Rotary Labeling Systems** 

L Rotary Labeling Systems from Biner Ellison are designed specifically for high volume production output of pressure sensitive or paper labels. These systems can apply wrap-around, wipe-on, or front and back labels to a wide range of containers at high speeds.

RL Series machines feature simple operator setup, precision product handling and precise label placement. Each rotary machines also include a redundant labeling systems for non-stop operation by automatically switching to a second corresponding label dispenser. This allows an operator to reload a new label roll on the original label head on the fly. With the Redundant Labeling system zero production time is lost saving you valuable time and money.