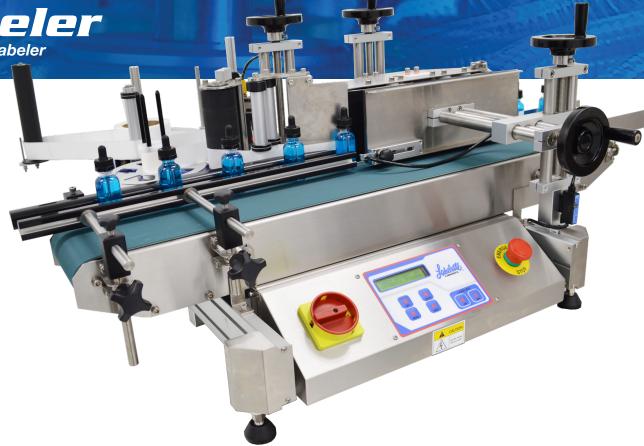

# *SPS-104 Labeler*

Automatic Pressure Sensitive Table Top Labeler

Labelette's (Automatic Pressure Sensitive) SPS-104
Table Top Labeler is an economical and efficient counter top labeling machine for round containers. This labeler is manufactured from stainless steel and anodized aluminum creating a durable but portable machine. The SPS-104 utilizes a Micro-Processor control package that is easy to set up, easy to change over, and features a production speed up to 45 containers per minute. The SPS-104 is the smart choice for the small production runs, R & D Projects, new product roll out or when efficiency vs equipment cost are major considerations.