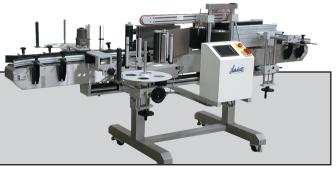

# *SPS-104 Labeler*

Automatic Pressure Sensitive Table Top Labeler

Labelette's (Automatic Pressure Sensitive) SPS-104
Table Top Labeler is an economical and efficient counter top labeling machine for round containers. This labeler is manufactured from stainless steel and anodized aluminum creating a durable but portable machine. The SPS-104 utilizes a Micro-Processor control package that is easy to set up, easy to change over, and features a production speed up to 45 containers per minute. The SPS-104 is the smart choice for the small production runs, R & D Projects, new product roll out or when efficiency vs equipment cost are major considerations.