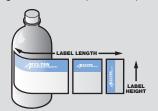

## Label Size:

Length: 0.5"-11.75" (1.25-29.75 cm) Height: 0.5" - 4.75" (1.9-12 cm)

# **Label Dimensions**