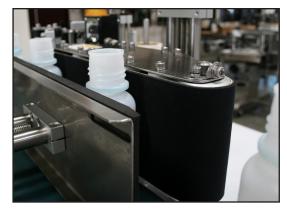

# *SPS-104 Labeler*

Automatic Pressure Sensitive Table Top Labeler

Labelette's (Automatic Pressure Sensitive) SPS-104
Table Top Labeler is an economical and efficient counter top labeling machine for round containers. This labeler is manufactured from stainless steel and anodized aluminum creating a durable but portable machine. The SPS-104 utilizes a Micro-Processor control package that is easy to set up, easy to change over, and features a production speed up to 45 containers per minute. The SPS-104 is the smart choice for the small production runs, R & D Projects, new product roll out or when efficiency vs equipment cost are major considerations.