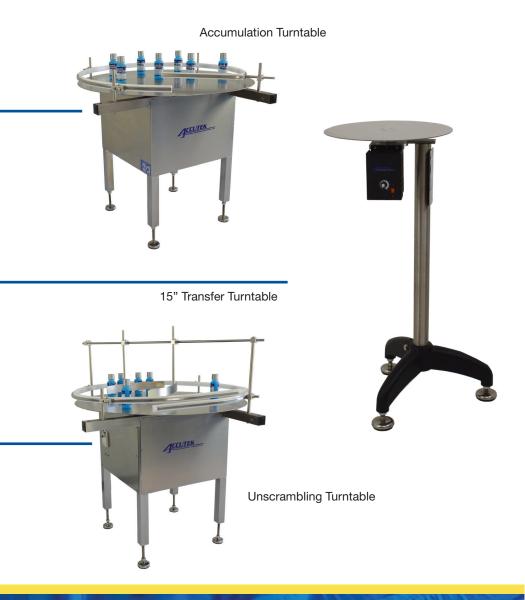

# **ACCUMULATION TURNTABLE**

The accumulation turntables are designed to collect your filled bottles. Turntables are also available in many different sizes. They can be added to your existing line or purchased with a complete filling system. Turntable tops are available in polished stainless steel or polyethylene, and are cut to create a perfect circle. They are adjustable up to 4 inches. Accutek's Accumulatrion turntables are powered tables that unload from the conveyor. Our turntables are constructed from the highest quality stainless materials with variable speed drives, reversible rotation, and are height-adjustable..

# TRANSFER TURNTABLE

The Transefer turntables are designed to move your containers from one conveyor to another in you packaginag line. They can be added to your existing line or purchased with a complete filling system. Turntable tops are available in polished stainless steel or polyethylene. They are cut to crate a perfect circle. They are adjustable up to 4 inches. Accutek's turntables are powered tables that load, unload and transfer bottles to and from the conveyor. Our turntables are constructed from the highest quality stainless materials with variable speed drives, reversible rotation, and are height-adjustable.

# **UNSCRAMBLING TURNTABLE**

The unscrambling turntables are designed to load your containers onto the filling machine line. Turntables can be added to your existing line or purchased with a complete filling system. Turntable tops are available in polished stainless steel or polyethylene. They are cut to crate a perfect circle. They are adjustable up to 4 inches. Accutek's Unscrambling turntables are powered tables that unscramble and load bottles onto the conveyor. Our turntables are constructed from the highest quality stainless materials with variable speed drives, reversible rotation, and are height-adjustable.