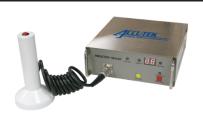

## **HH Induction**

Hand Held Table Top Induction Sealers

The AccuSealer hand held induction sealer is the most convenient handheld induction sealer now available in the U.S. Absolutely compatible for use with 3M, Tri-Seal, Top Seal, or even Enercon induction seal foil liners and inserts. The new digital control interface makes setting up optimal seal timing and heat generation for any seal as easy as pressing a button. Available in 4 different models; IS-38D (10-38mm Deep Well), IS-60 (10-60mm), IS-80 (30-80mm), and IS-130. (60-130mm).

#### Electrical:

110V Single Phase