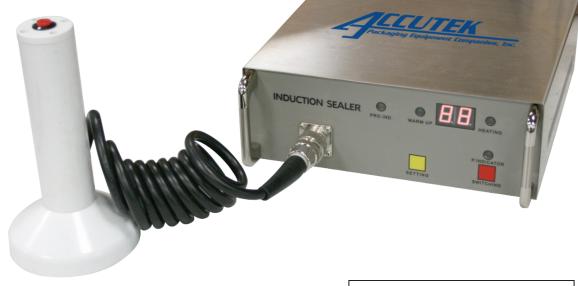

## **HH Induction**

Hand Held Table Top Induction Sealers

The AccuSealer hand held induction sealer is the most convenient handheld induction sealer now available in the U.S. Absolutely compatible for use with 3M, Tri-Seal, Top Seal, or even Enercon induction seal foil liners and inserts. The new digital control interface makes setting up optimal seal timing and heat generation for any seal as easy as pressing a button. Available in 4 different models; IS-38D (10-38mm Deep Well), IS-60 (10-60mm), IS-80 (30-80mm), and IS-130. (60-130mm).