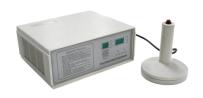

## **HH Induction**

Hand Held Table Top Induction Sealers

The AccuSealer hand held induction sealer is the most convenient handheld induction sealer now available in the U.S. Absolutely compatible for use with 3M, Tri-Seal, Top Seal, or even Enercon induction seal foil liners and inserts. The new digital control interface makes setting up optimal seal timing and heat generation for any seal as easy as pressing a button. Available in 4 different models; IS-38D (10-38mm Deep Well), IS-60 (10-60mm), IS-80 (30-80mm), and IS-130. (60-130mm).

#### Electrical:

220V Single Phase

48-000-ISR