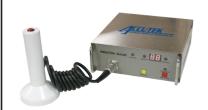

## **HH Induction**

Hand Held Table Top Induction Sealers

The AccuSealer hand held induction sealer is the most convenient handheld induction sealer now available in the U.S. Absolutely compatible for use with 3M, Tri-Seal, Top Seal, or even Enercon induction seal foil liners and inserts. The new digital control interface makes setting up optimal seal timing and heat generation for any seal as easy as pressing a button. Available in 4 different models; IS-38D (10-38mm Deep Well), IS-60 (10-60mm), IS-80 (30-80mm), and IS-130. (60-130mm).

#### Electrical:

110V Single Phase

48-000-ISM 48-000-ISP