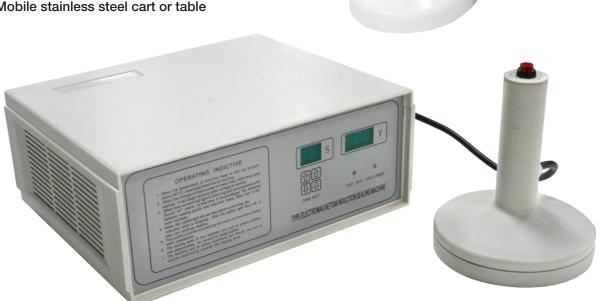

## **Options:**

Mobile stainless steel cart or table

## **HH Induction**

Hand Held Table Top Induction Sealers

The AccuSealer hand held induction sealer is the most convenient handheld induction sealer now available in the U.S. Absolutely compatible for use with 3M, Tri-Seal, Top Seal, or even Enercon induction seal foil liners and inserts. The new digital control interface makes setting up optimal seal timing and heat generation for any seal as easy as pressing a button. Available in 4 different models; IS-38D (10-38mm Deep Well), IS-60 (10-60mm), IS-80 (30-80mm), and IS-130. (60-130mm).