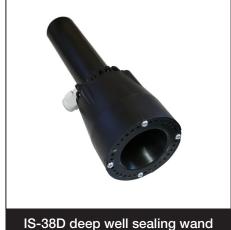

## **HH Induction**

Hand Held Table Top Induction Sealers

The AccuSealer hand held induction sealer is the most convenient handheld induction sealer now available in the U.S. Absolutely compatible for use with 3M, Tri-Seal, Top Seal, or even Enercon induction seal foil liners and inserts. The new digital control interface makes setting up optimal seal timing and heat generation for any seal as easy as pressing a button. Available in 4 different models; IS-38D (10-38mm Deep Well), IS-60 (10-60mm), IS-80 (30-80mm), and IS-130. (60-130mm).

### **IS-38D**