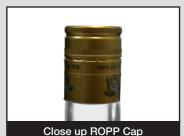

# ROPP Capper Roll On Pilfer Proof Capper

This capping machine is widely use for Liquor, Medical, Pharmaceuticals, Beverages, Food, Agrochemicals, Edible oil, Lube oil and misc. industries. Heads with low tension springs can be fitted to seal PET / PVC / HDPE bottle. Capping heads can be adjusted for any shape and sizes bottles. Capping heads with two threading and two sealing rollers for different diameters and heights (standard semi-deep drawn, deep drawn, extra deep drawn) of caps.