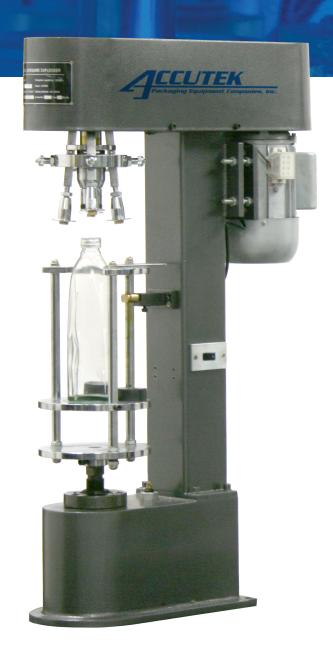

# ROPP Capper Roll On Pilfer Proof Capper

## **Key Features:**

- Suitable for ROPP caps
- Handles caps sizes 20-40mm
- Adjustable height
- Adjustable capping head rise and fall speed, dwell time
- Handles bottle heights from 350mm
- Compact, easy to operate, low maintenance
- Bottle Diameter 120mm

This capping machine is widely use for Liquor, Medical, Pharmaceuticals, Beverages, Food, Agrochemicals, Edible oil, Lube oil and misc. industries. Heads with low tension springs can be fitted to seal PET / PVC / HDPE bottle. Capping heads can be adjusted for any shape and sizes bottles. Capping heads with two threading and two sealing rollers for different diameters and heights (standard semi-deep drawn, deep drawn, extra deep drawn) of caps.

The sealing & threading pressure can be easily adjusted. Centering guides fitted in the heads ensure that bottle is centered properly before capping to ensure precise and accurate capping.

#### **Dimensions:**

Length: 20.5" (52 cm) Depth: 8" (20 cm) Height: 35.5" (90 cm)

#### Weight:

Approx. ~140 lbs. (65 kg)

#### **Product Speed:**

Up to 30 CPM<sup>1</sup>

### Cap Size:

20mm - 40mm

#### Electrical:

110 VAC - 60Hz