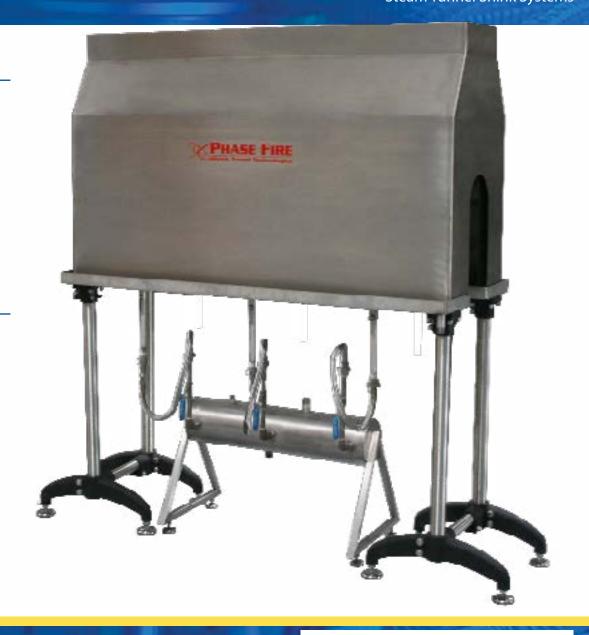

## **Steam Tunnels** Steam Tunnel Shrink Systems

The Accutek Steam Shrink Tunnel is all Stainless Steel, simple to understand, easy to operate, and doesn't need much maintenance. The side doors allow easy access to the banks of nozzles that are easy to raise and lower, twist, adjust, or replace. This is a very versatile machine without many limitations, built for long years of reliable operation.

## Key Features:

- Over all stainless structure
- · Easy to install and operation adjustment is convenient
- Suitable for PVC, PET, OPS shrink packaging materials
- Suitable for circle, square, oval-shaped, curve-shaped containers
- Stand Frame Adjustable
- Drip Pan
- Individual Valve control will be included