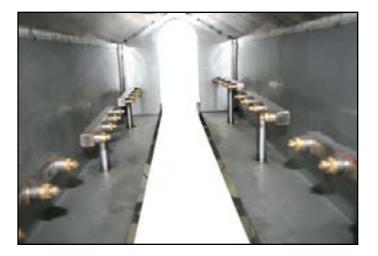

## **Steam Tunnels** Steam Tunnel Shrink Systems

The Accutek Steam Shrink Tunnel is all Stainless Steel, simple to understand, easy to operate, and doesn't need much maintenance. The side doors allow easy access to the banks of nozzles that are easy to raise and lower, twist, adjust, or replace. This is a very versatile machine without many limitations, built for long years of reliable operation.