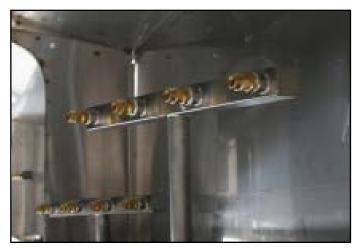

## **Steam Tunnels** Steam Tunnel Shrink Systems

The Accutek Steam Shrink Tunnel is all Stainless Steel, simple to understand, easy to operate, and doesn't need much maintenance. The side doors allow easy access to the banks of nozzles that are easy to raise and lower, twist, adjust, or replace. This is a very versatile machine without many limitations, built for long years of reliable operation.