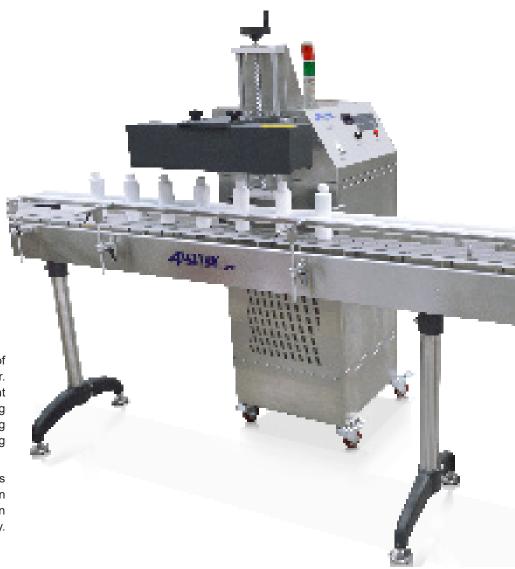

## **Auto Induction Sealer**

Automatic Induction Sealing System

## Key Features:

- · High efficiency power use
- · Highly cccurate
- · Easy to setup
- · Water cooled
- Food grade stainless steel construction
- Over 4 Kw of power for large mouth caps
- Up to 120mm caps
- Small profile with a C-Frame design
- · Casters or leveling feet

## **Optional Features:**

- · Deep well cap path
- · Powered conveyor

The Solid State 4kw Induction Generator is housed in a sanitary stainless steel splashproof enclosure 400 x 400 x 200mm with all controls mounted behind a window with a lockable door. Facilities are provided for interlocking the availability of output power with conveyor movement and a flashing beacon functions if a fault condition occurs. The standard Induction Sealing Head is able to cover a wide range of closure designs and diameters up to 120mm. The sealing head is dimensioned in relation to the conveyor speed and other factors to optimize the sealing conditions.

In addition, the sealing head mounting is adjustable, including the ability to 'skew' which enables exposure times to be reduced if necessary as well as achieving a more uniform heat pattern for larger closures. This versatile, self-contained and compact equipment, including Induction Sealer and water cooler/recirculator, operates from a single phase 200/240V 12A 60Hz supply.