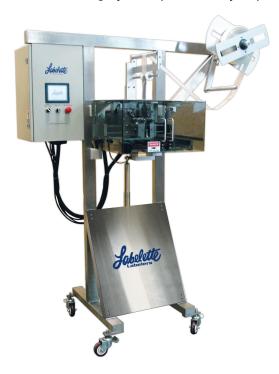

### **5L1-120**

Automatic Sleeve Labeling System (120mm Layflat)

#### Output

Sleeving Speed: Up to 120 CPM<sup>1</sup> Lay Flat Size: 16mm - 120mm

Container Size: 3/8" - 3" diameter (1 cm - 7.6 cm)

1 Speeds very depending on machine model and project specifications. Contact your sales representative for individual machine details.