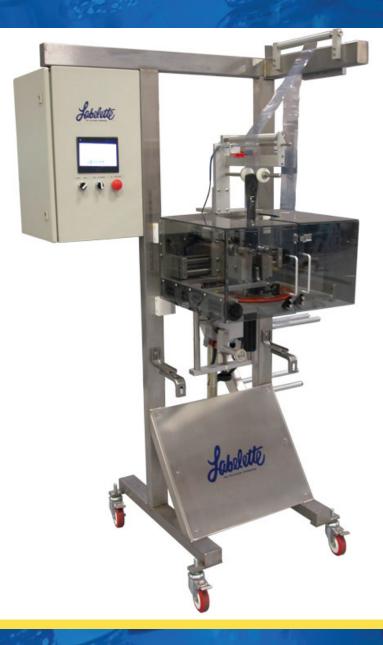

# **SL1 Series Sleevers**

Automatic Sleeve Labeling Systems

#### **Automatic Sleeve Labeling Systems**

The SL1 Series shrink sleeve labeling machines are designed for continuous use on both tamper evident banding and full body sleeve labeling projects. There high speed servo driven output allows for fast and accurate sleeve labeling and banding up to 200 cpm. Various models are available to accommodate a large range of sleeve size up to a 300mm lay flat. So whether you need to label or band an eye drop container or an tub of butter an SL1 Series Sleeve Labeler can accommodate your projects needs.

Each SL1 Sleever comes standard with a number of features for making integration, management, and maintenance simple and trouble free. The C-Frame compact design allows for easy integration into new or existing packaging lines with limited production space. Powered height adjustment and quick change parts make setup and changeover quick and easy. SL1 Sleevers also feature touch screen controls with job memory, help menus, and management lockouts.