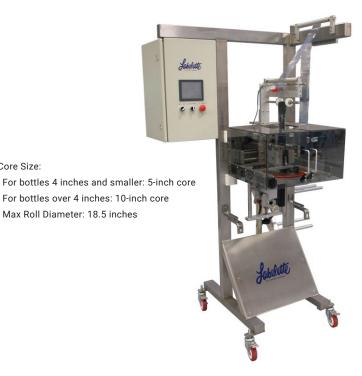

#### **5L1-150**

Automatic Sleeve Labeling System (150mm Layflat)

#### Output

Roll Core Size:

Up to 150 CPM1 Sleeving Speed: Lay Flat Size: 16mm - 150mm

Container Size: 3/8" - 5" diameter (1 cm - 12.7 cm)