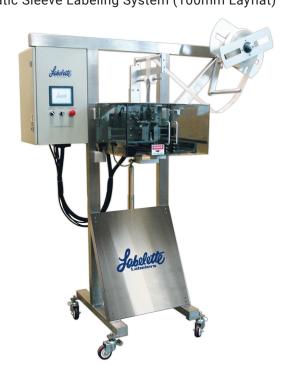

## **5L1-100** (Recommended for small body labeling or TE Banding) Automatic Sleeve Labeling System (100mm Layflat)

#### Output

Sleeving Speed: Up to 120 CPM<sup>1</sup> Lay Flat Size: 16mm - 100mm

Container Size: 3/8" - 3" diameter (1 cm - 7.6 cm)

1 Speeds very depending on machine model and project specifications. Contact your sales representative for individual machine details.