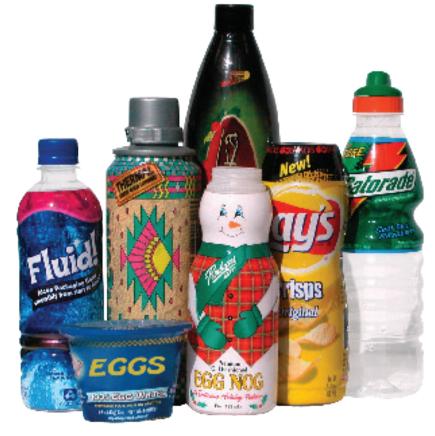

#### Shrink Sleeve Labels

Printed shrink labels are a great way to add high impact color messages to your container. In many cases the only way to economically label custom containers with aggressive contours is with a sleeve labeling system.

Labels come in a variety of types such as PET, PLA, PVC, and OPS.

Sleeve labels can also be used as tamper evident seals complete with perforations for easy removal. They can also be use to form multi pack bundles. No other labeling method provides as wide a range of color, detail, and application options as a Shrink Sleeve Label.