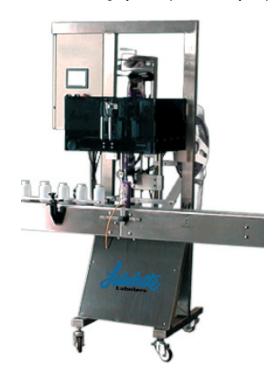

#### **Automatic Sleeve Labeling Systems**

The SL1 Series shrink sleeve labeling machines are designed for continuous use on both tamper evident banding and full body sleeve labeling projects. There high speed servo driven output allows for fast and accurate sleeve labeling and banding up to 200 cpm. Various models are available to accommodate a large range of sleeve size up to a 300mm lay flat. So whether you need to label or band an eye drop container or an tub of butter an SL1 Series Sleeve Labeler can accommodate your projects needs.

Each SL1 Sleever comes standard with a number of features for making integration, management, and maintenance simple and trouble free. The C-Frame compact design allows for easy integration into new or existing packaging lines with limited production space. Powered height adjustment and quick change parts make setup and changeover quick and easy. SL1 Sleevers also feature touch screen controls with job memory, help menus, and management lockouts.